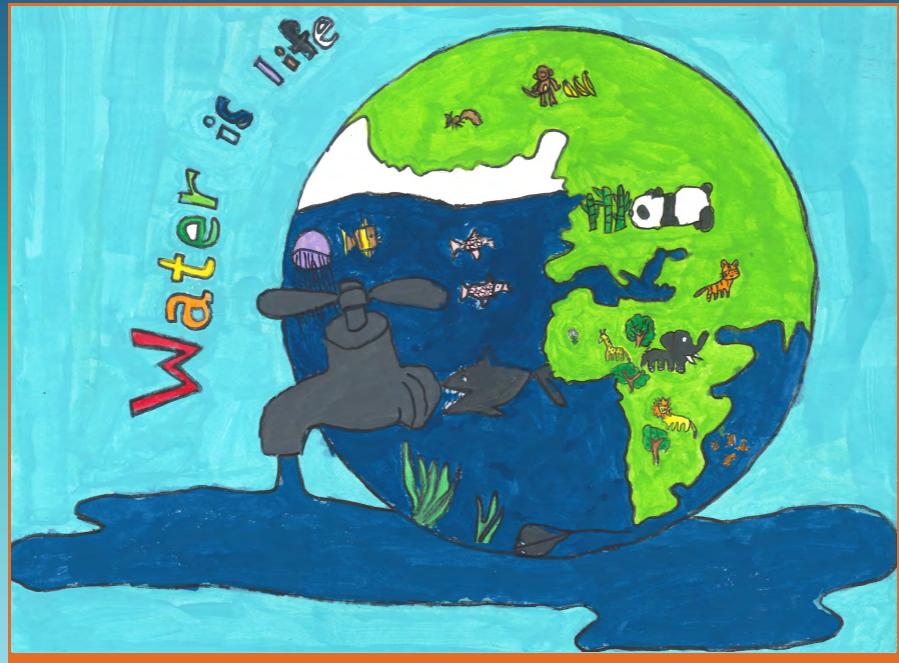

## Cover Art by SAGE MAE LIMA-JEFFRIES "Water Makes the World Go 'Round"

11th Grade - Creative Minds Homeschool