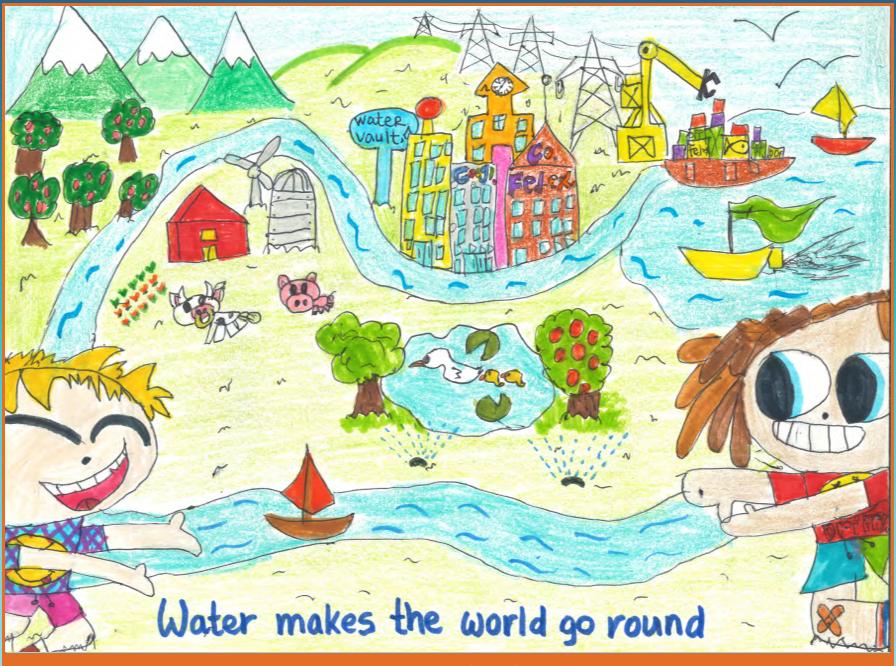

## Cover Art by SAGE MAE LIMA-JEFFRIES "Water Makes the World Go 'Round"

11th Grade - Creative Minds Homeschool