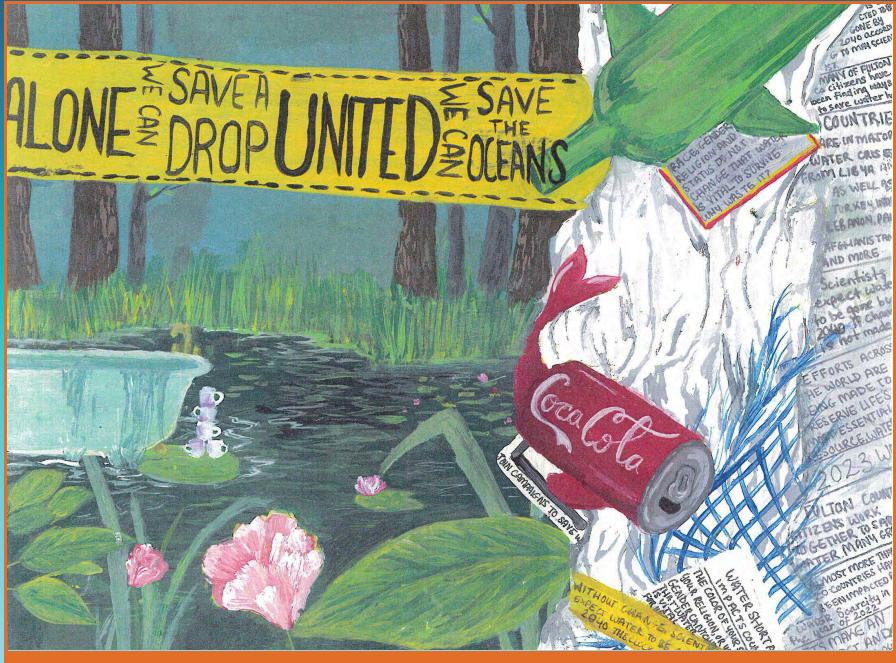

AMEERA QURESHI 8th Grade

"Alone We Can Save a Drop, United We Can Save the Oceans"

**ILM Academy** 