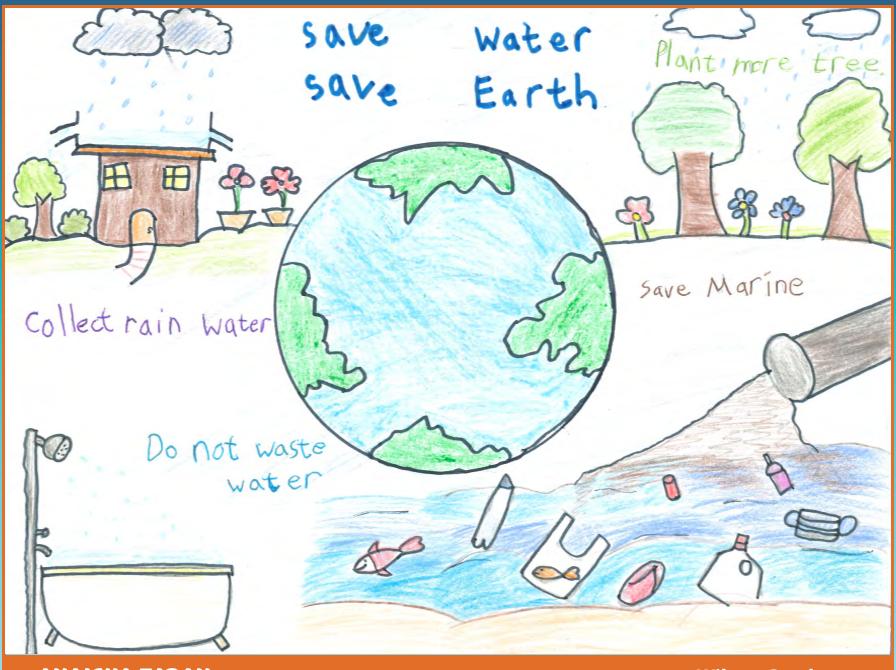

ANAISHA TARAN 1st Grade

"Save Water, Save Earth"

Wilson Creek Elementary School