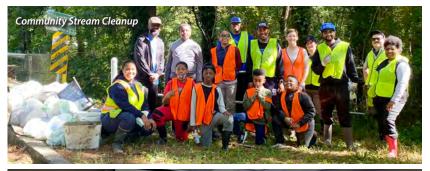

Consider participating in one of our community stream cleanups. Illegal dumping of trash and litter in our waterways is one of the biggest problems for Fulton County residents. Not only is the trash unsightly, but it impacts the health of our creeks and streams, which support our drinking water source, the Chattahoochee River. The public education and outreach team is committed to addressing this issue by helping Fulton County residents organize stream cleanups in their neighborhoods.