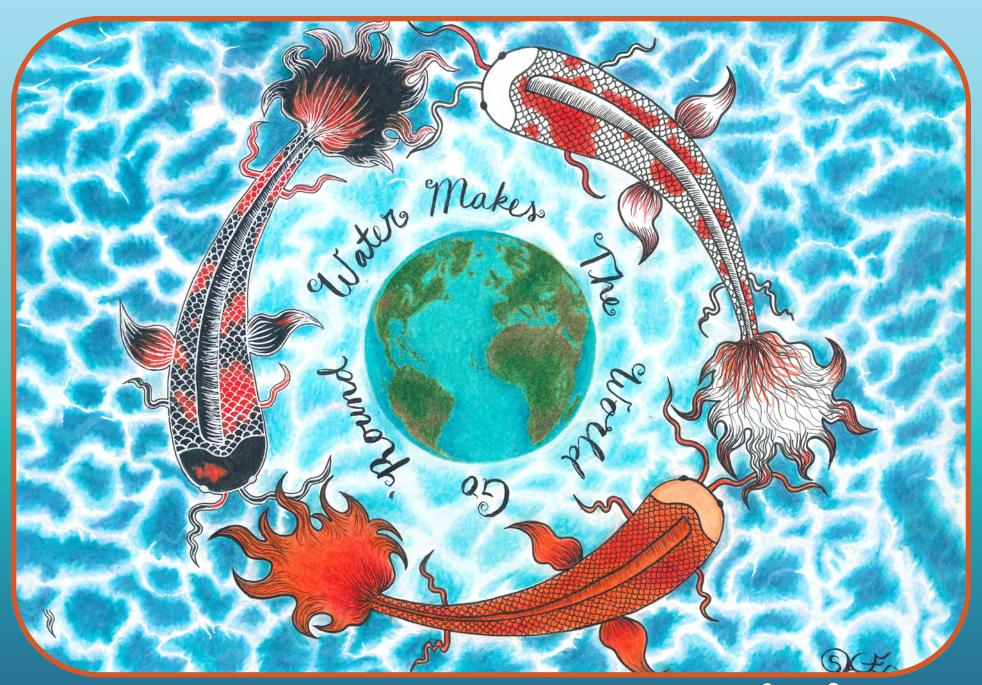

## Cover Art by SAGE MAE LIMA-JEFFRIES "Water Makes the World Go 'Round"

11th Grade - Creative Minds Homeschool